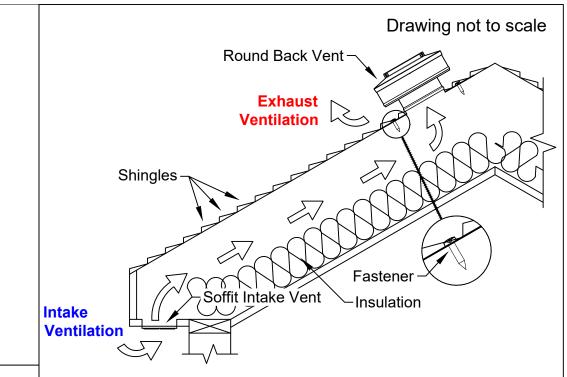

## Round Back Roof Vent Detail & **Installation Instructions**

- Cut a circular hole 9" in diameter in the roof deck. Remove all debris.
- Apply sealant to the underside of the flange, then place vent down.
- Screw\* vent onto roof deck, following the pattern as shown.
- Seal all seams and screws with an approved roofing sealant