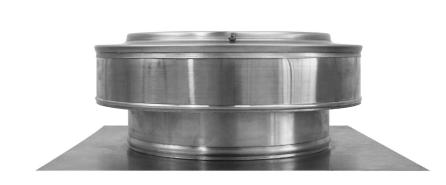

**Round Back Roof Vent** Model: RBV-9-C2 Diameter: 9" Collar Height: 2"

Visit us: roofvents.com Email us: sales@roofvents.com

1/25/2024