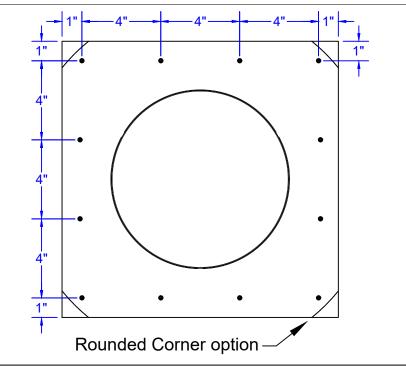

## Round Back Roof Vent Detail & **Installation Instructions**

- Cut a circular hole 9" in diameter in the roof deck. Remove all debris.
- Apply sealant to the underside of the flange, then place vent down.
- Screw\* vent onto roof deck, following the pattern as shown.
- Seal all seams and screws with an approved roofing sealant

\*Recommended installation screw: Flat, Bugle or Wafer Head #10 x 1 1/2" Steel Wood Screw, Type A Point

Total number of screws needed = 12 (screws not included)